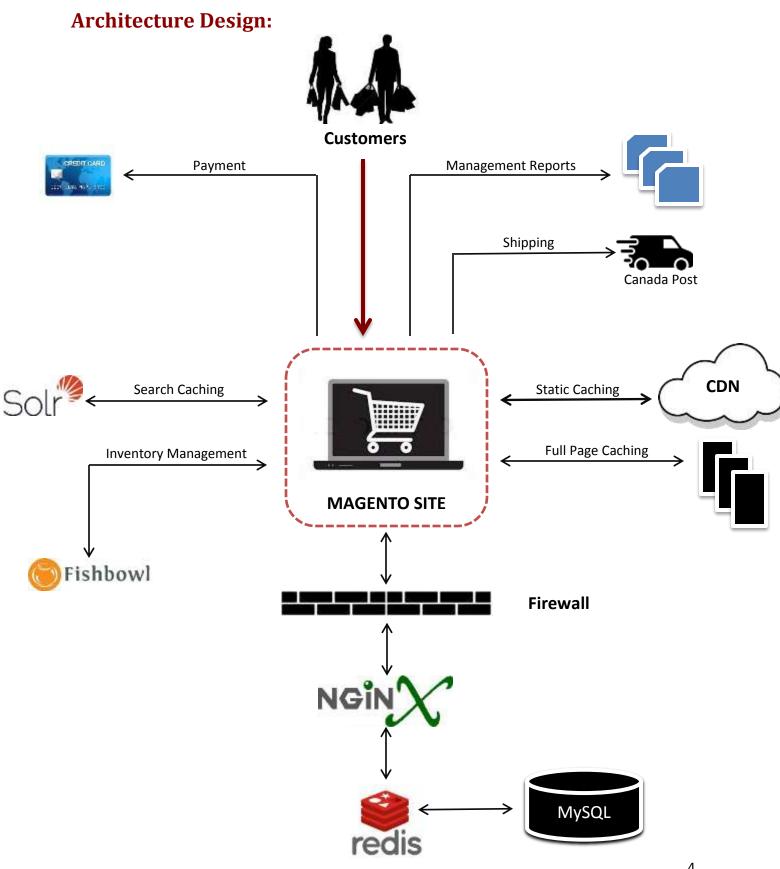

#### **Technologies:**

Magento, PHP, MySQL, Redis, Nginx, Solr, JQuery

- One of the primary intentions was to get a site which loads fast and has good user interface. Faster Page load feature was achieved through a number of performance optimization measures done on the front-end and customizations done to extensions. Among things done were customizing one page checkout, reducing number of steps in checkout, customizing product listing page and customizing product details page. Overall the site makes it possible for the company to achieve effective merchandizing aided by up-selling capabilities, enhanced Web 2.0 features, layered navigation, auto-filling of addresses in one page checkout and rich customer facing functionalities.
- The marketing team used to spend most of the day entering online orders into Fishbowl Inventory. In the process, they used to spend hours manually adding products or shipment tracking information into the website. To address this, integration to fishbowl was done in order to synchronize sales and inventory data between Magento and Fishbowl Inventory. Separate extensions were created to measure demand for out-of-stock products and send low stock notification emails to site administrators.
- The client required the ability to auto-complete addresses while customer was in one page checkout. This was achieved with the creation of an extension that used Canada post API for auto filling billing and shipping address.
- While typing keywords in the search box, customers were not able to see the images, prices and product names corresponding to any of the search keywords. This often led to search results which did not accurately show what the users are really looking for. In order to address this, Sphinx Search was integrated for building a search feature which enabled showing a variety of information with a quick response time.
- Being a high-traffic eCommerce site, there was a need to keep the server load as low as possible, increase speed and avoid downtime during periods of high traffic. As a solution, full-page caching was implemented leading to storage of a full output of a

page in a cache. This ensured that any subsequent page loads did not require much server load.

- There was need to have different banners to get displayed across various categories/subcategories in the site. The site administrator was given an interface to upload banners based on need and get them displayed based on their preferences.
- Product listing page had to provide a better user experience by removing intermediate steps like cart summary and product details page. This was achieved by customizing the product listing page to auto-select the first option of configurable products and sending them directly to the one-page checkout.
- The site administrators needed to have the ability to add start and end-dates for events during which they wanted to offer discounts. Items with special price/already discounted price had to be excluded from being selected for discount coupons. This was implemented through customization to the existing discount coupon module.