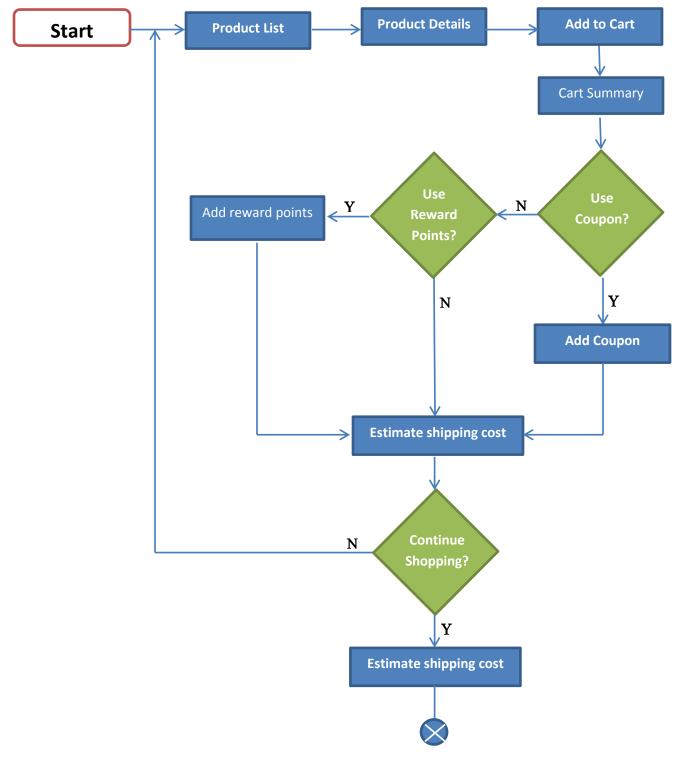

- One of the primary intentions was to get a site which loads fast and has good user interface. Faster Page load feature was achieved through a number of performance optimization measures done on the front-end and customizations done to extensions. Among things done were customizing one page checkout, reducing number of steps in checkout, customizing product listing page and customizing product details page. Overall the site makes it possible for the company to achieve effective merchandizing aided by up-selling capabilities, enhanced Web 2.0 features, layered navigation, auto-filling of addresses in one page checkout and rich customer facing functionalities.
- The marketing team used to spend most of the day entering online orders into Fishbowl Inventory. In the process, they used to spend hours manually adding products or shipment tracking information into the website. To address this, integration to fishbowl was done in order to synchronize sales and inventory data between Magento and Fishbowl Inventory. Separate extensions were created to measure demand for out-of-stock products and send low stock notification emails to site administrators.
- The client required the ability to auto-complete addresses while customer was in one page checkout. This was achieved with the creation of an extension that used Canada post API for auto filling billing and shipping address.
- While typing keywords in the search box, customers were not able to see the images, prices and product names corresponding to any of the search keywords. This often led to search results which did not accurately show what the users are really looking for. In order to address this, Sphinx Search was integrated for building a search feature which enabled showing a variety of information with a quick response time.
- Being a high-traffic eCommerce site, there was a need to keep the server load as low as possible, increase speed and avoid downtime during periods of high traffic. As a solution, full-page caching was implemented leading to storage of a full output of a

page in a cache. This ensured that any subsequent page loads did not require much server load.

- There was need to have different banners to get displayed across various categories/subcategories in the site. The site administrator was given an interface to upload banners based on need and get them displayed based on their preferences.
- Product listing page had to provide a better user experience by removing intermediate steps like cart summary and product details page. This was achieved by customizing the product listing page to auto-select the first option of configurable products and sending them directly to the one-page checkout.
- The site administrators needed to have the ability to add start and end-dates for events during which they wanted to offer discounts. Items with special price/already discounted price had to be excluded from being selected for discount coupons. This was implemented through customization to the existing discount coupon module.