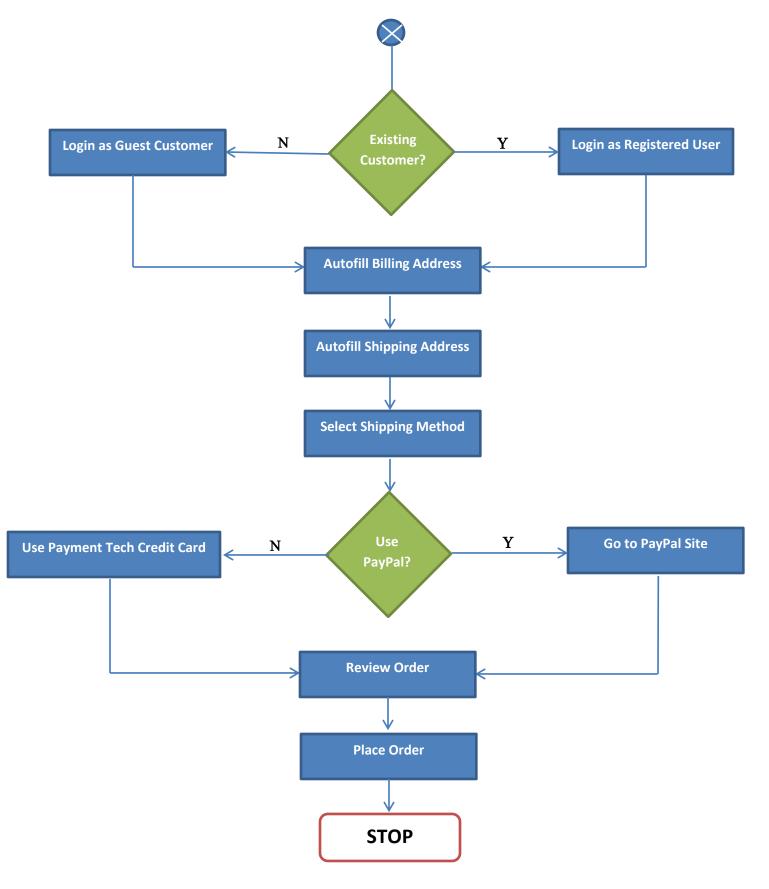

- One of the primary intentions was to get a site which loads fast and has good user interface. Faster Page load feature was achieved through a number of performance optimization measures done on the front-end and customizations done to extensions. Among things done were customizing one page checkout, reducing number of steps in checkout, customizing product listing page and customizing product details page. Overall the site makes it possible for the company to achieve effective merchandizing aided by up-selling capabilities, enhanced Web 2.0 features, layered navigation, auto-filling of addresses in one page checkout and rich customer facing functionalities.
- The marketing team used to spend most of the day entering online orders into Fishbowl Inventory. In the process, they used to spend hours manually adding products or shipment tracking information into the website. To address this, integration to fishbowl was done in order to synchronize sales and inventory data between Magento and Fishbowl Inventory. Separate extensions were created to measure demand for out-of-stock products and send low stock notification emails to site administrators.
- The client required the ability to auto-complete addresses while customer was in one page checkout. This was achieved with the creation of an extension that used Canada post API for auto filling billing and shipping address.
- While typing keywords in the search box, customers were not able to see the images, prices and product names corresponding to any of the search keywords. This often led to search results which did not accurately show what the users are really looking for. In order to address this, Sphinx Search was integrated for building a search feature which enabled showing a variety of information with a quick response time.
- Being a high-traffic eCommerce site, there was a need to keep the server load as low as possible, increase speed and avoid downtime during periods of high traffic. As a solution, full-page caching was implemented leading to storage of a full output of a