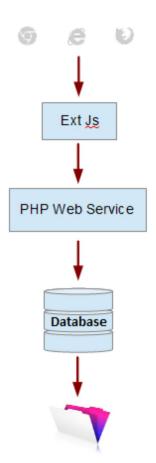

# Technologies:

Ext Js JavaScript Framework, HTML5, PHP web services, MySQL database

## System Diagram:

In this application ExtJs is being used as a Frontend JavaScript Framework and PHP is being used as Backend server side scripting language to interact with MySQL Database. FilerMaker application also uses the Same MySQL database. So user can use both FilerMaker as well as Web application. Here PHP web services also used to create new Users at FilerMaker application.