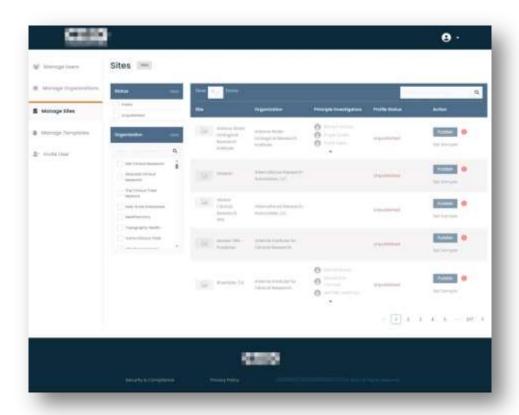

ew and manage all organizations, sites, and users.
- They possess the authority to publish or unpublish sites, block or unblock sponsor users, and manage email templates and promotional banners.
- Super Admins have the ability to invite sponsor users, ensuring seamless onboarding and collaboration.
- They can update and modify Terms and Conditions, keeping them current and aligned with organizational requirements.
- The Super Admin can monitor organization profile completion percentage, ensuring data accuracy and completeness for enhanced user experience.



## **Architecture Diagram:**





## **Screenshots**

Site Page:





## **Super Admin**

### **Manage Users Page:**



### **Manage Templates:**





### **Invite Sponsors:**



## **Manage Organizations:**





## **Manage Sites:**







### **Study Profile Edit Page:**



Organization Dashboard: