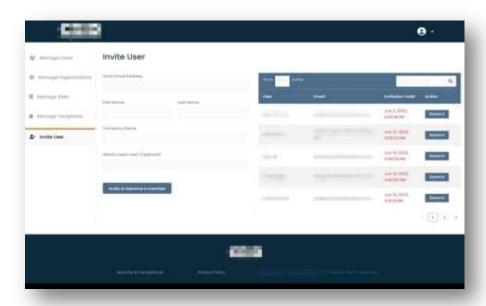

er Admin has comprehensive visibility, allowing them to view and manage all organizations, sites, and users.
- They possess the authority to publish or unpublish sites, block or unblock sponsor users, and manage email templates and promotional banners.
- Super Admins have the ability to invite sponsor users, ensuring seamless onboarding and collaboration.
- They can update and modify Terms and Conditions, keeping them current and aligned with organizational requirements.
- The Super Admin can monitor organization profile completion percentage, ensuring data accuracy and completeness for enhanced user experience.



## **Architecture Diagram:**





## **Screenshots**

Site Page:





## **Super Admin**

### **Manage Users Page:**



### **Manage Templates:**





### **Invite Sponsors:**



## **Manage Organizations:**





## **Manage Sites:**







### **Study Profile Edit Page:**



Organization Dashboard: