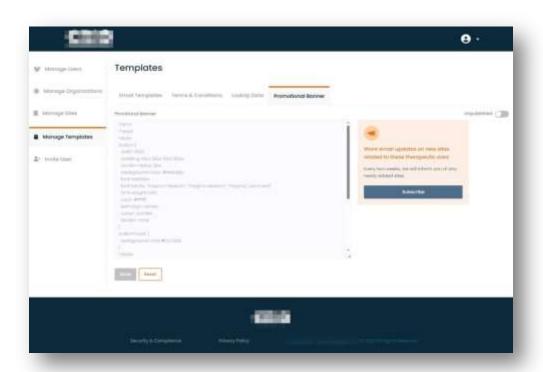

## **Super Admins**

- The Super Admin has comprehensive visibility, allowing them to view and manage all organizations, sites, and users.
- They possess the authority to publish or unpublish sites, block or unblock sponsor users, and manage email templates and promotional banners.
- Super Admins have the ability to invite sponsor users, ensuring seamless onboarding and collaboration.
- They can update and modify Terms and Conditions, keeping them current and aligned with organizational requirements.
- The Super Admin can monitor organization profile completion percentage, ensuring data accuracy and completeness for enhanced user experience.



## **Architecture Diagram:**





## **Screenshots**

Site Page:





## **Super Admin**

### **Manage Users Page:**



### **Manage Templates:**





### **Invite Sponsors:**



## **Manage Organizations:**





## **Manage Sites:**







### **Study Profile Edit Page:**



Organization Dashboard: