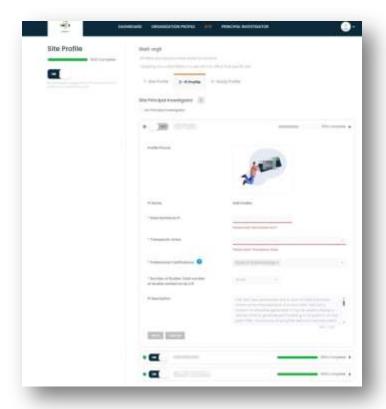

nd manage all organizations, sites, and users.
- They possess the authority to publish or unpublish sites, block or unblock sponsor users, and manage email templates and promotional banners.
- Super Admins have the ability to invite sponsor users, ensuring seamless onboarding and collaboration.
- They can update and modify Terms and Conditions, keeping them current and aligned with organizational requirements.
- The Super Admin can monitor organization profile completion percentage, ensuring data accuracy and completeness for enhanced user experience.



## **Architecture Diagram:**





## **Screenshots**

Site Page:





## **Super Admin**

### **Manage Users Page:**



### **Manage Templates:**





### **Invite Sponsors:**



## **Manage Organizations:**





## **Manage Sites:**







### **Study Profile Edit Page:**



Organization Dashboard: