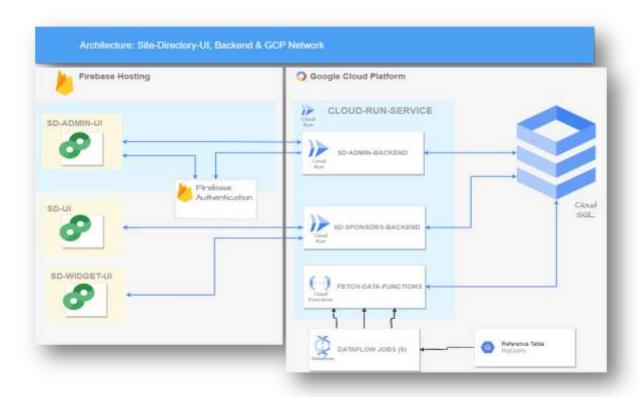

cisions and expedite the research process, ultimately advancing scientific discoveries and medical breakthroughs.

#### **Super Admins**

- The Super Admin has comprehensive visibility, allowing them to view and manage all organizations, sites, and users.
- They possess the authority to publish or unpublish sites, block or unblock sponsor users, and manage email templates and promotional banners.
- Super Admins have the ability to invite sponsor users, ensuring seamless onboarding and collaboration.
- They can update and modify Terms and Conditions, keeping them current and aligned with organizational requirements.
- The Super Admin can monitor organization profile completion percentage, ensuring data accuracy and completeness for enhanced user experience.



## **Architecture Diagram:**





## **Screenshots**

Site Page:





## **Super Admin**

### **Manage Users Page:**



### **Manage Templates:**





### **Invite Sponsors:**



## **Manage Organizations:**





## **Manage Sites:**







### **Study Profile Edit Page:**



Organization Dashboard: