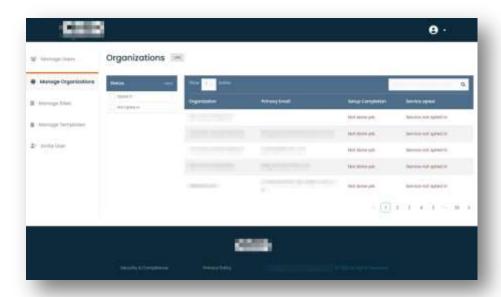

ility, allowing them to view and manage all organizations, sites, and users.
- They possess the authority to publish or unpublish sites, block or unblock sponsor users, and manage email templates and promotional banners.
- Super Admins have the ability to invite sponsor users, ensuring seamless onboarding and collaboration.
- They can update and modify Terms and Conditions, keeping them current and aligned with organizational requirements.
- The Super Admin can monitor organization profile completion percentage, ensuring data accuracy and completeness for enhanced user experience.



## **Architecture Diagram:**





## **Screenshots**

Site Page:





## **Super Admin**

### **Manage Users Page:**



### **Manage Templates:**





### **Invite Sponsors:**



## **Manage Organizations:**





## **Manage Sites:**







### **Study Profile Edit Page:**



Organization Dashboard: