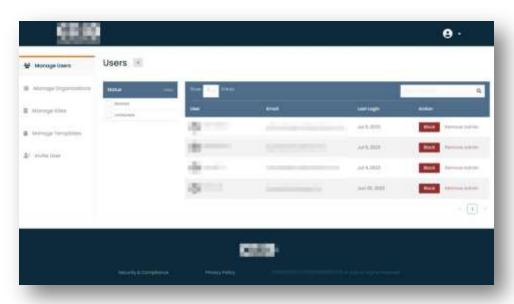

nd medical breakthroughs.

#### **Super Admins**

- The Super Admin has comprehensive visibility, allowing them to view and manage all organizations, sites, and users.
- They possess the authority to publish or unpublish sites, block or unblock sponsor users, and manage email templates and promotional banners.
- Super Admins have the ability to invite sponsor users, ensuring seamless onboarding and collaboration.
- They can update and modify Terms and Conditions, keeping them current and aligned with organizational requirements.
- The Super Admin can monitor organization profile completion percentage, ensuring data accuracy and completeness for enhanced user experience.



## **Architecture Diagram:**





## **Screenshots**

Site Page:





## **Super Admin**

### **Manage Users Page:**



### **Manage Templates:**





### **Invite Sponsors:**



## **Manage Organizations:**





## **Manage Sites:**







### **Study Profile Edit Page:**



Organization Dashboard: