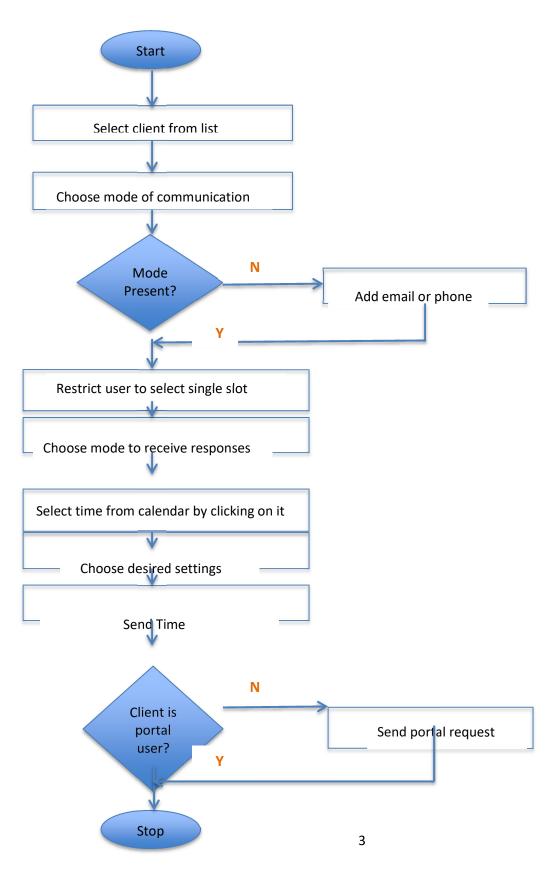

## Flow Diagram: Appointment Request Tool

• The calendar gives a graphic view of one's appointments and other events with numerous details related to the event itself. The user can view the details in three

formats Daily, Weekly and Monthly. The therapist can send available times to their patients using the appointment request tools. It helps the patient to book their schedules in their portal as per convenience.