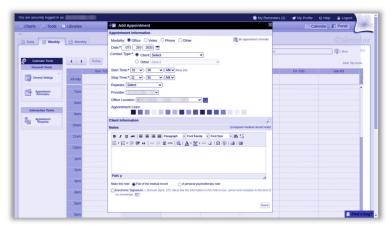

Screenshot 1: Weekly Calendar View

Screenshot 2: Schedule Appointment

Screenshot 3: Send Appointment Request

| Charts 🛒 Tools 📋                | Libraries |          |     |                 | E Calend   | ar 🗊 Portal 🖡  |
|---------------------------------|-----------|----------|-----|-----------------|------------|----------------|
| Daily 📰 Weekty                  | Monthly   |          |     |                 |            | Calenda        |
|                                 |           |          |     | Search Calendar |            | - More =       |
| Calendar Tools<br>General Tools | ( ) Today |          | 320 |                 |            | Hide Top Icons |
|                                 | Sun 7/26  | Mon 7/27 |     | Thu 7/30        | Fri 7/31   | Sat 8/1        |
| General Settings                | All-day   |          |     |                 |            |                |
| Appointment<br>Reminders        | 12am      |          |     | 12.30e-1.30e    | 1230a-130a | ·····          |
|                                 | lam       |          |     | hummed          |            |                |
| Interactive Tools               | 2am       |          |     |                 |            |                |
| Appointment<br>Hequests         | 3am       |          |     |                 |            | _              |
|                                 | 4am       |          |     |                 |            |                |
|                                 |           |          |     |                 |            |                |
|                                 | Sam       |          |     |                 |            |                |
|                                 | 6am       |          |     |                 |            |                |
|                                 | 7am       |          |     |                 |            |                |
|                                 | 8am       |          |     |                 |            |                |
|                                 | 9am       |          |     |                 |            |                |
|                                 |           |          |     |                 |            |                |
|                                 | 10am      |          |     |                 |            |                |
|                                 | llam      |          |     |                 |            | 👬 Find a bu    |