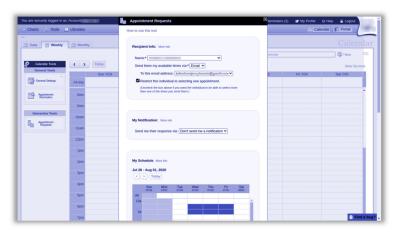

Screenshot 1: Weekly Calendar View

Screenshot 2: Schedule Appointment

Screenshot 3: Send Appointment Request

| Charts 🛒 Tools 📋                | Libraries |          |     |                 | E Calend   | ar 🗊 Portal 🖡  |
|---------------------------------|-----------|----------|-----|-----------------|------------|----------------|
| Daily 📰 Weekty                  | Monthly   |          |     |                 |            | Calenda        |
|                                 |           |          |     | Search Calendar |            | - More =       |
| Calendar Tools<br>General Tools | ( ) Today |          | 320 |                 |            | Hide Top Icons |
|                                 | Sun 7/26  | Mon 7/27 |     | Thu 7/30        | Fri 7/31   | Sat 8/1        |
| General Settings                | All-day   |          |     |                 |            |                |
| Appointment<br>Reminders        | 12am      |          |     | 12.30e-1.30e    | 1230a-130a | ·····          |
|                                 | lam       |          |     | hummed          |            |                |
| Interactive Tools               | 2am       |          |     |                 |            |                |
| Appointment<br>Hequests         | 3am       |          |     |                 |            | _              |
|                                 | 4am       |          |     |                 |            |                |
|                                 |           |          |     |                 |            |                |
|                                 | Sam       |          |     |                 |            |                |
|                                 | 6am       |          |     |                 |            |                |
|                                 | 7am       |          |     |                 |            |                |
|                                 | 8am       |          |     |                 |            |                |
|                                 | 9am       |          |     |                 |            |                |
|                                 |           |          |     |                 |            |                |
|                                 | 10am      |          |     |                 |            |                |
|                                 | llam      |          |     |                 |            | 👬 Find a bu    |