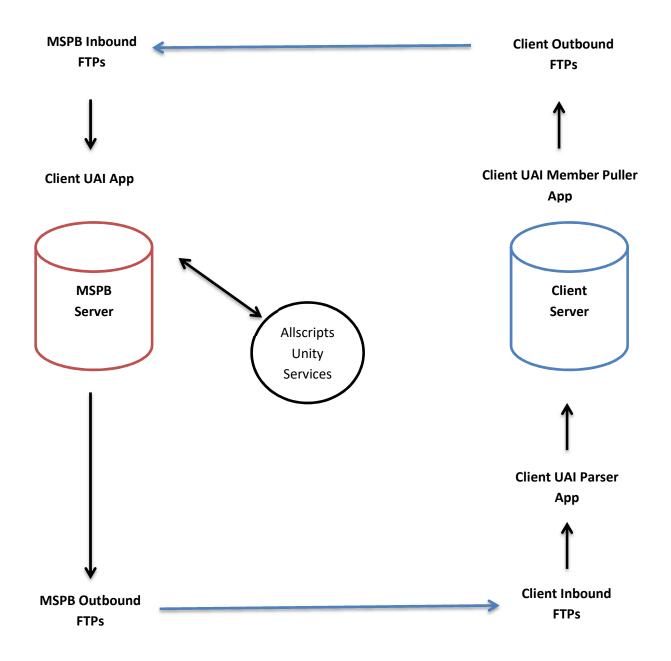

The overall success of this service was hinged significantly upon the ability to pull medical records in a secure and seamless manner from multiple providers, who use different EHRs. To implement this functionality, our technical experts needed to work closely with the IT teams of the providers/EHR vendors to understand the structure of the data that would get exchanged and to finalize on an HL7 format that was acceptable to both the parties. But, since data coming from different EHRs were not expected to have the same format, the team@Mindfire also developed the functionality to parse the incoming data before mapping and storing them correctly in the database.

For example, one such integration involved transmitting the HL7 2.3 Results Message (ORU) using a secure and encrypted FTP connection on a weekly basis. This weekly process was designed to be scheduled every Saturday evening at 8 PM Eastern time. Patient Data from the EHR vendor was grouped under certain heads and submitted in the HL7 Results-message. This grouped data had a one-to-one mapping with data fields in our client's database. The following reflects this:

# Architecture: