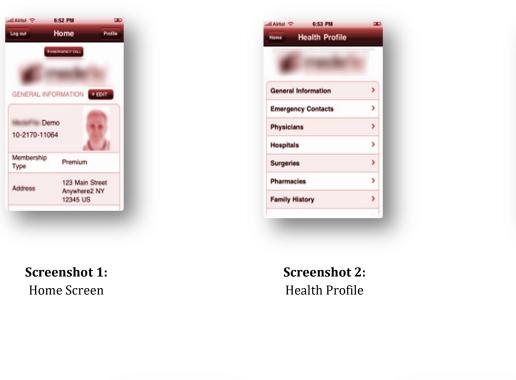

# Screenshots

#### Mobile:

6:56 PM

Medical Check List

Do you or have you had any vision or eye (Ophthalmologic)

Medical Conditio

Yes

Screenshot 3: Medical Condition

| Family                                         | H | isto | A |   |   |  |
|------------------------------------------------|---|------|---|---|---|--|
|                                                |   |      |   |   |   |  |
| Medical History Not<br>Known                   | N | N    | Y | N | Y |  |
| Anemia                                         | Y | N    | N | N | N |  |
| Heart Condition(CHF,<br>anginia, heart attack) | N | N    | N | N | N |  |
| High Blood Pressure                            | N | N    | N | N | N |  |
| Diabetes                                       | N | N    | N | N | N |  |
| Asthma                                         | N | N    | N | N | N |  |
| Epilepsy, Seizure                              | N | N    | N | N | N |  |