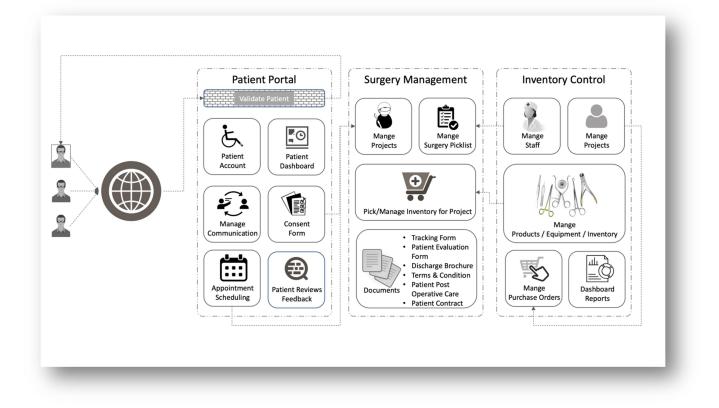

ave a role to play and are keen to become a part in these establishments.

Some of the features that needed development from scratch are:

- Patients tracking (Enquiry to Surgery).
- Patient detail section with provision to enter the different types of diseases along with previous medical history
- Report management with different patient stages along with graphical representation.
- Auto responder email with HTML body content when a user contacts through web portal
- Online Signature using Canvas in Web Direct that allows patients to sign online
- Inclusion of the "Professional" section
- Developed feature similar to an email wherein patients can send queries to physicians directly through FileMaker/Web Direct.
- Patient's Review/Feedback
- Conversion Monitor Reports



## Architecture:





# Screenshots

|                                          |                | Deshboard                                 |   |
|------------------------------------------|----------------|-------------------------------------------|---|
|                                          | eads:          | (Patients): Portal Users (Professionals): | ¢ |
| Manual Enquiry                           | View Leads     | Ver Patents                               |   |
|                                          | Sec            | Overdue Mags 602 G                        |   |
| Q Search Leads and Users by Na<br>Leads: | Users:Patients | Users: Professionals                      | 0 |
|                                          |                |                                           |   |
|